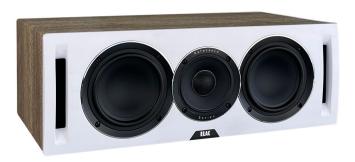

Uni-Fi Reference UCR52 Center Loudspeaker The Ultimate Center Speaker

The new Uni-Fi Reference Series establishes a level of performance and cosmetics not associated at this price point. Designed to blend with traditional or contemporary styles.

### UCR52-BK/W SPECIFICATIONS

| SPEAKER TYPE        | 3-Way Bass Reflex                                                 |
|---------------------|-------------------------------------------------------------------|
| FREQUENCY RESPONSE  | 47Hz—35000Hz                                                      |
| NOMINAL IMPEDANCE   | 6 Ohms                                                            |
| SENSITIVITY         | 85db                                                              |
| CROSSOVER FREQUENCY | 240 / 1800Hz                                                      |
| MAXIMUM POWER INPUT | 140 Watts                                                         |
| TWEETER             | 1" Soft Dome                                                      |
| MIDRANGE            | 4" Aluminum                                                       |
| WOOFERS             | 2 x 5.25" Aluminum                                                |
| CABINET             | CARB2 Rated MDF                                                   |
| CABINET FINISH      | Satin White with Oak Sides<br>or<br>Satin Black with Walnut Sides |
| PORT                | Dual Flared Slots                                                 |
| BINDING POSTS       | Bi-Wire 5-Way                                                     |
| DIMENSIONS (WxHxD)  | 20.75" x 7.28" x 13.15"                                           |
| NET WEIGHT          | 29.04 lbs                                                         |