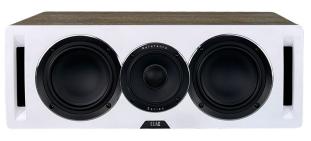

#### New Concentric Driver with Cast Chassis

A wide-surround tweeter enhances it's low and high frequency extension allowing for improved blending with the midrange. An entirely new midrange driver with large diameter voicecoil, vented rear spider and new neodymium magnet allows for better

excursion and control of midrange frequencies. A new cast chassis was designed to minimize reflections back to the cone resulting in better clarity.

## Newly developed 5.25" Aluminum Woofer with Cast Chassis

Drastically improving low-end reproduction, this newly developed bass driver features a single piece compound curvature aluminum cone with a large rear vented magnet delivering improved linearity and better low frequency response of any previous Uni-Fi center speaker.