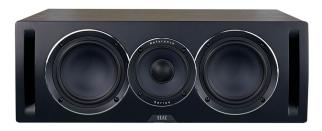

Uni-Fi Reference UCR52 Center Loudspeaker The Ultimate Center Speaker

The new Uni-Fi Reference Series establishes a level of performance and cosmetics not associated at this price point. Designed to blend with traditional or contemporary styles.

#### New Concentric Driver with Cast Chassis

A wide-surround tweeter enhances it's low and high frequency extension allowing for improved blending with the midrange. An entirely new midrange driver with large diameter voicecoil, vented rear spider and new neodymium magnet allows for better

## Newly developed 5.25" Aluminum Woofer with Cast Chassis

Drastically improving low-end reproduction, this newly developed bass driver features a single piece compound curvature aluminum cone with a large rear vented magnet delivering improved linearity and better low frequency response of any previous Uni-Fi center speaker.