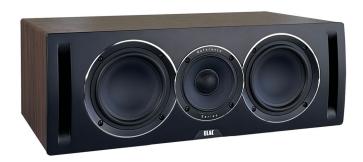

Uni-Fi Reference UCR52 Center Loudspeaker The Ultimate Center Speaker

The new Uni-Fi Reference Series establishes a level of performance and cosmetics not associated at this price point. Designed to blend with traditional or contemporary styles.

#### New Concentric Driver with Cast Chassis

A wide-surround tweeter enhances it's low and high frequency extension allowing for improved blending with the midrange. An entirely new midrange driver with large diameter voicecoil, vented rear spider and new neodymium magnet allows for better

## Newly developed 5.25" Aluminum Woofer with Cast Chassis

Drastically improving low-end reproduction, this newly developed bass driver features a single piece compound curvature aluminum cone with a large rear vented magnet delivering improved linearity and better low frequency response of any previous Uni-Fi center speaker.