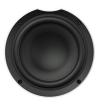

## Newly developed 5.25" Aluminum Woofer with Cast Chassis

Drastically improving low-end reproduction, this newly developed bass driver features a single piece compound curvature aluminum cone with a large rear vented magnet delivering improved linearity and better low frequency response of any previous Uni-Fi center speaker.